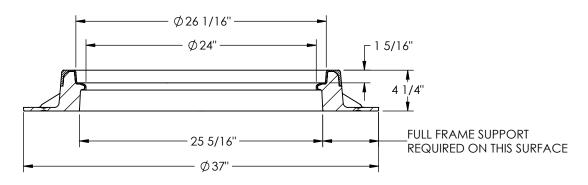

# Product Number COM260223A01 Design Features -Load Rating

- H25 (50,000 lb)
- -Estimated Weight 80 lb
- -Required Accessory 13/16" Penta-Head Wrench Sold Separate
- -Country of Origin: USA

#### **Disclaimer**

Weights (lbs/kg), dimensions (inches/mm) and drawings provided for your guidance. We reserve the right to modify specifications without prior notice.

CONFIDENTIAL: This drawing is the property of EJ Group, Inc. and embodies confidential information, registered marks, patents, trade secret information, and/or know-how that is the property of EJ Group, Inc. Copyright © 2023 EJ Group, Inc. All rights reserved.