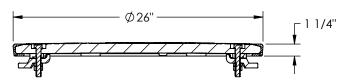

# Product Number COM260223A01 Design Features -Load Rating

- H25 (50,000 lb)
- -Estimated Weight 80 lb
- -Required Accessory 13/16" Penta-Head Wrench Sold Separate
- -Country of Origin: USA

#### **Disclaimer**

Weights (lbs/kg), dimensions (inches/mm) and drawings provided for your guidance. We reserve the right to modify specifications without prior notice.

CONFIDENTIAL: This drawing is the property of EJ Group, Inc. and embodies confidential information, registered marks, patents, trade secret information, and/or know-how that is the property of EJ Group, Inc. Copyright © 2023 EJ Group, Inc. All rights reserved.