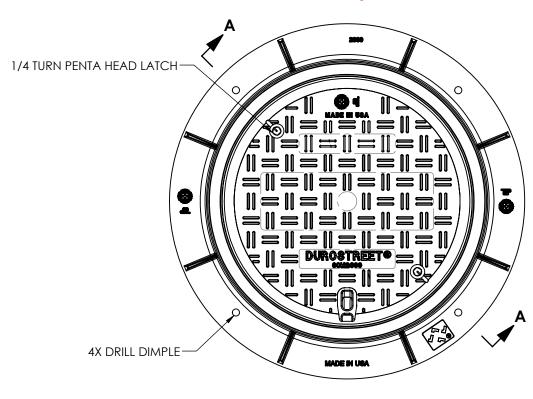

# 2600 DUROSTREET® Composite Assembly

# Product Number COM260223A01 Design Features -Load Rating

- H25 (50,000 lb)
- -Estimated Weight 80 lb
- -Required Accessory 13/16" Penta-Head Wrench Sold Separate
- -Country of Origin: USA

### **Major Components**

COM260210 COM260223